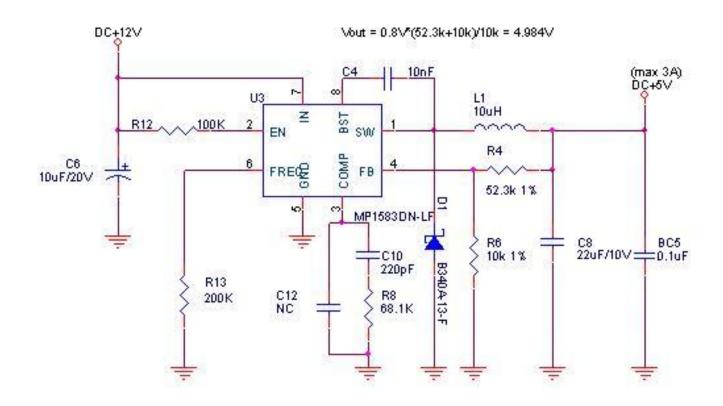

## Overview

This DC-DC step down module is based on the MP1584EN chip, which is capable of driving a 3 A load and converts input voltages between 4.5 V to 28 V into a lower voltage between 0.8 V to 20 V. This is suitable for applications which need a highly efficient power converter.

## **Specifications**

- Input Voltage: 4.5 V to 28 V
- Output Voltage: 0.8 V to 20 V (adjustable)
- Output Current: 3 A (max)
- Efficiency: 96% (max)
- Switching Frequency: 1.5 MHz (highest), typically 1 MHz
- Output Ripple: < 30 mV
- Operating Temperature: -45 °C to 85 °C
- Size: 22 x 17 x 4 mm