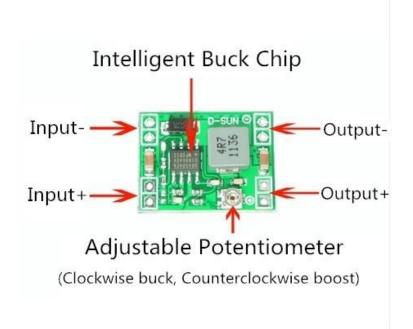

## Overview

This DC-DC step down module is based on the MP1584EN chip, which is capable of driving a 3 A load and converts input voltages between 4.5 V to 28 V into a lower voltage between 0.8 V to 20 V. This is suitable for applications which need a highly efficient power converter.

## **Specifications**

- Input Voltage: 4.5 V to 28 V
- Output Voltage: 0.8 V to 20 V (adjustable)
- Output Current: 3 A (max)
- Efficiency: 96% (max)
- Switching Frequency: 1.5 MHz (highest), typically 1 MHz
- Output Ripple: < 30 mV
- Operating Temperature: -45 °C to 85 °C
- Size: 22 x 17 x 4 mm